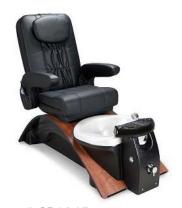

## Description:

Turn a pedicure into a full spa experience with a rolling and kneading Shiatsu massage built right into the chair.

## Features:

Rolling and Kneading Massage, NoPipe EZ Clean magnetic jet technology, Manually Controlled Seat, Reclines and Slides, and a Chemical Resistant Acrylic Basin. This pedicure thrones offers easy entry/exit due to the low profile. The seat and frame is much lower than other spas and the arms open up so it is easy for the elderly, disabled and for shorter people to get in and out of the throne.